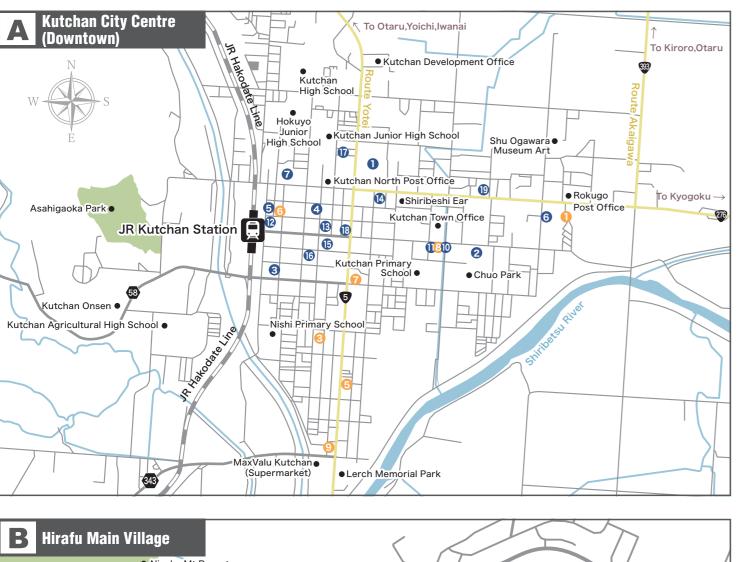

Mid Aug, July 2nd Saturday P Available ¥ Cash, Credit N Available in English Acc •It takes about 5 minutes on foot, about 2 minutes by car from JR Kutchan Station(450m), and it costs about ¥650 by taxi •It takes about 12 minutes by car from Gran Hirafu Ski Resort (7.9km), and it costs about ¥2.650 by taxi.

Open Hours Mon Tue Wed Thu Fri Sat Sun

9:00-12:00

14:00-17:00

•It takes about 14 minutes by car from Gran Hirafu Ski Resort (11km), and it costs about ¥3,930 by taxi

A-7 Kutosan Surgical Gastroentrologist Clinic

surgery, gastroenterology, proctology, (plus primary care)

Wednesday afternoon,

Saturday afternoon, Sunday,

Christmas and Holiday

season. National Holidays.





| It takes about 4 minutes on foot from JR Kutchan Station(350m).  It takes about 11 minutes by car fr