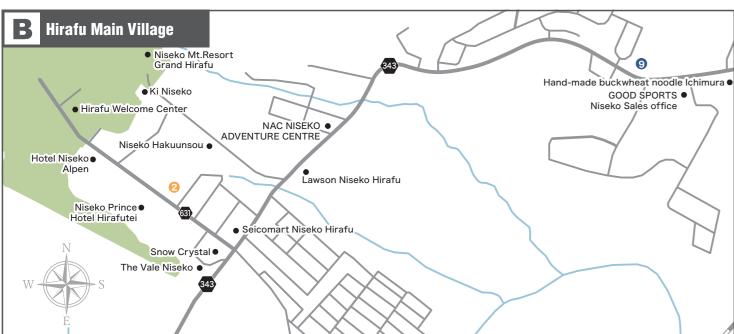

Mid Aug, July 2nd Saturday P Available ¥ Cash, Credit N Available in English Acc •It takes about 5 minutes on foot, about 2 minutes by car from JR Kutchan Station(450m), and it costs about ¥650 by taxi •It takes about 12 minutes by car from Gran Hirafu Ski Resort (7.9km), and it costs about ¥2.650 by taxi.

Open Hours Mon Tue Wed Thu Fri Sat Sun

9:00-12:00

14:00-17:00

•It takes about 14 minutes by car from Gran Hirafu Ski Resort (11km), and it costs about ¥3,930 by taxi

A-7 Kutosan Surgical Gastroentrologist Clinic

surgery, gastroenterology, proctology, (plus primary care)

Wednesday afternoon,

Saturday afternoon, Sunday,

Christmas and Holiday

season. National Holidays.





| It takes about 4 minutes on foot from JR Kutchan Station(350m).  It takes about 11 minutes by car from