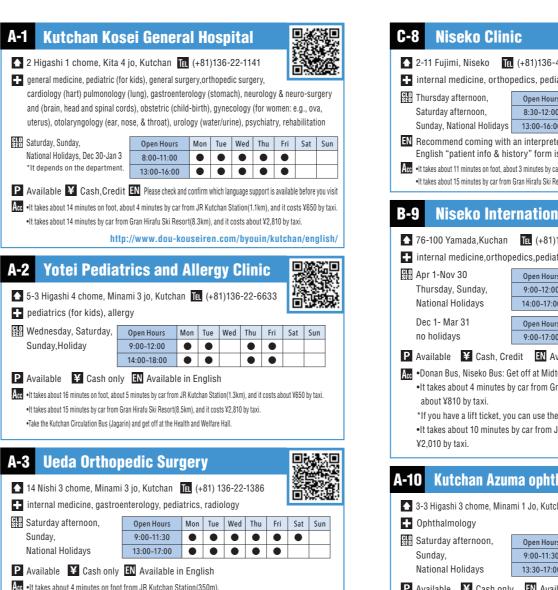

Mid Aug, July 2nd Saturday P Available ¥ Cash, Credit N Available in English Acc •It takes about 5 minutes on foot, about 2 minutes by car from JR Kutchan Station(450m), and it costs about ¥650 by taxi •It takes about 12 minutes by car from Gran Hirafu Ski Resort (7.9km), and it costs about ¥2.650 by taxi.

Open Hours Mon Tue Wed Thu Fri Sat Sun

9:00-12:00

14:00-17:00

•It takes about 14 minutes by car from Gran Hirafu Ski Resort (11km), and it costs about ¥3,930 by taxi

A-7 Kutosan Surgical Gastroentrologist Clinic

surgery, gastroenterology, proctology, (plus primary care)

Wednesday afternoon,

Saturday afternoon, Sunday,

Christmas and Holiday

season. National Holidays.

| It takes about 4 minutes on foot from JR Kutchan Station(350m).  It takes about 11 minutes by car from Gran Hirafu Ski Resort(7.3km), and it costs about Y2,490 by taxi.                                                                                                                                                                                                                                 | P Available                                                                                                                                                                         |
|----------------------------------------------------------------------------------------------------------------------------------------------------------------------------------------------------------------------------------------------------------------------------------------------------------------------------------------------------------------------------------------------------------|-------------------------------------------------------------------------------------------------------------------------------------------------------------------------------------|
| A-4 Sato Internal Medicine                                                                                                                                                                                                                                                                                                                                                                               | •It takes about 13 minutes by car from Gran Hirafu Ski Resort(8.4km), and it costs about ¥2,810 by taxi.                                                                            |
| 18 Nishi 2 chome, Kita 2 jo, Kutchan 11 (+81) 136-22-6122  internal medicine, gastroenterology, pediatrics, radiology  Saturday afternoon, Sunday,  Open Hours Mon Tue Wed Thu Fri Sat Sun 8:30-12:00   8:30-12:00                                                                                                                                                                                       | A-11 Nakagawa dental clinic                                                                                                                                                         |
| National Holidays  14:00-18:00  Available  14:00-18:00  14:00-18:00  15  Available in English  Acci •It takes about 5 minutes on foot from JR Kutchan Station(450m), and it costs about ¥650 by taxi.  •It takes about 12 minutes by car from Gran Hirafu Ski Resort(7.8km), and it costs about ¥2,650 by taxi.  •Take the Kutchan city circulation bus and get off at "Sato Internal Medicine" station. | Saturday afternoon, Sunday, National Holidays  P Available  Cash only  Sunday, National Holidays  Available  National Holidays  Saturday  True  Wed  Thu  Fri  Sat  Sun  9:00-12:30 |
| A-5 Shirakaba Internal Medicine Clinic                                                                                                                                                                                                                                                                                                                                                                   | A-12 Royal dental clinic  ■ 8-1 Nishi 3 chime, Kita 1 Jo, Kutchan  (+81)136-22-5585  + dentistry, dentistry (for kids), oral surgery                                                |
| Saturday afternoon, Sunday, National Holidays  9:00-12:00                                                                                                                                                                                                                                                                                                                                                | Sunday, National Holidays  Open Hours Mon Tue Wed Thu Fri Sat Sun  9:00-12:30  0 0 0 0 0 0 0 0 0 0 0 0 0 0 0 0 0 0                                                                  |
| Acci elt takes about 3 minutes on foot from JR Kutchan Station(160m).  elt takes about 11 minutes by car from Gran Hirafu Ski Resort(7.6km), and it costs about ¥2,570 by taxi.                                                                                                                                                                                                                          | P Available                                                                                                                                                                         |
| A-6 Niseko Neurosurgery Clinic                                                                                                                                                                                                                                                                                                                                                                           | A-13 Ito dental clinic                                                                                                                                                              |
| Wednesday afternoon, Saturday afternoon, Sunday, National Holidays  P Available  Cash, Credit (only for tourist)  EN Available in English  Acc • It takes about 26 minutes on foot, about 7 minutes by car from JR Kutchan Station(2.1km), and it costs about ¥890 by taxi.                                                                                                                              | Saturday afternoon, Sunday, National Holiday  P Available                                                                                                                           |

P Available ¥ Cash only EN Available in English

App. •It takes about 13 minutes on foot, about 4 minutes by car from JB Kutchan Station(1km), and it costs about ¥650 by taxi

•It takes about 13 minutes by car from Gran Hirafu Ski Resort(8 3km), and it costs about ¥2 810 by taxi

▲ Address IEL Phone ♣ Specialty 🚻 Closed P Parking ¥ Payment EN Language Access information

\* In the Niseko and Kutchan area, there are some clinics and surgeries other than the above.

In the Niseko and Kutchan area, there are some clinics and surgeries other than the above. The listed institutions are those who have given us permission to publish here.