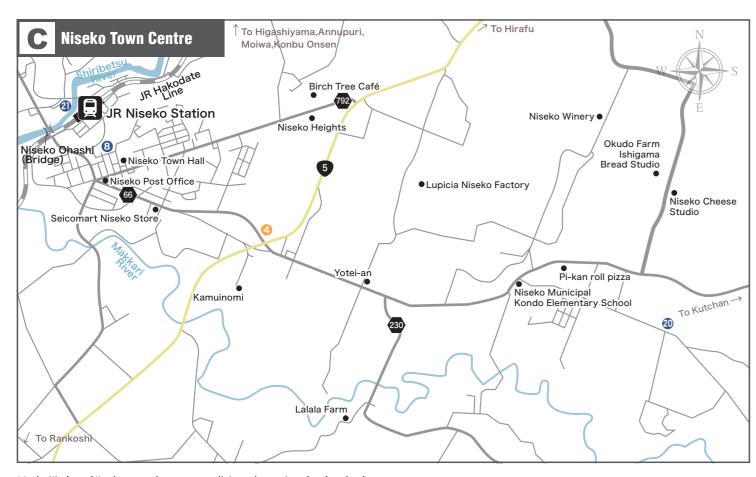

Mid Aug, July 2nd Saturday P Available ¥ Cash, Credit N Available in English Acc •It takes about 5 minutes on foot, about 2 minutes by car from JR Kutchan Station(450m), and it costs about ¥650 by taxi •It takes about 12 minutes by car from Gran Hirafu Ski Resort (7.9km), and it costs about ¥2.650 by taxi.

Open Hours Mon Tue Wed Thu Fri Sat Sun

9:00-12:00

14:00-17:00

•It takes about 14 minutes by car from Gran Hirafu Ski Resort (11km), and it costs about ¥3,930 by taxi

A-7 Kutosan Surgical Gastroentrologist Clinic

surgery, gastroenterology, proctology, (plus primary care)

Wednesday afternoon,

Saturday afternoon, Sunday,

Christmas and Holiday

season. National Holidays.





| It takes about 4 minutes on foot from JR Kutchan Station(350m).  It takes about 11 minutes by car from G